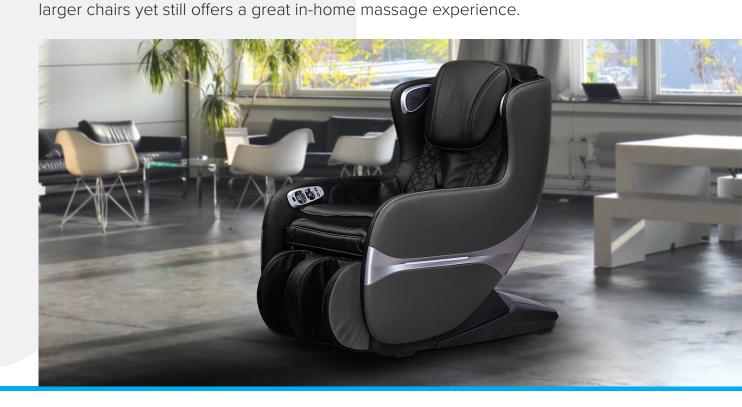

Smaller in size, but not in features. The Reno massage chair is more compact than our

**RENO** 

STRUCTURAL WARRANTY

**FOAM** WARRANTY

MECHANICAL WARRANTY

**ELECTRICAL** WARRANTY

FABRIC WARRANTY

# **RENO** MASSAGE CHAIR

# **KEY FEATURES & BENEFITS**

|  | CONSTRUCTION           | Powder coated iron frame and legs  | The underlying frame is constructed from iron providing strength, stability and peace of mind with a 5 year structural warranty                        |
|--|------------------------|------------------------------------|--------------------------------------------------------------------------------------------------------------------------------------------------------|
|  | UPHOLSTERY             | Polyurethane Upholstery            | Finished in sleek polyurethane upholstery the chair is textured, soft to touch and easy to keep clean                                                  |
|  | MASSAGE<br>PROGRAMS    |                                    | Three automatic massage programs plus optional manual controls mean the Reno can be set for any massage preference                                     |
|  | AIRBAGS                | 12 Airbags                         | 4 airbags at the hip/waist area and 8 airbags in the calf area inflate to apply pressure to help relieve and recover sore or tired muscles             |
|  | MASSAGE RAIL<br>LENGTH | 116cm SL track massage rail        | The SL shape fits ergonomically with the human body - allowing the rollers to perform realistic massage techniques along the back, glutes & hamstrings |
|  | BLUETOOTH<br>SPEAKERS  | Bluetooth audio speaker system     | Kick back with your favourite tunes while you enjoy a relaxing massage                                                                                 |
|  | ROTATING<br>LEGREST    | Optional calf massaging airbags    | The legrest can be rotated 180° to hide the calf massagers away - giving you the option to include or exclude calves to your preference                |
|  | ARMREST<br>CONTROLLER  | Armrest embedded control panel     | Control all essential functions quickly and easily within arms reach, with the armrest embedded control panel                                          |
|  | USB CHARGER            | USB charging on armrest controller | The included USB charging port allows the user to charge their mobile phone or game controller while enjoying a relaxing massage                       |
|  | LEGREST<br>HEATING     | Legrest heating                    | Heating element warms the calves to enhance the leg massage experience                                                                                 |