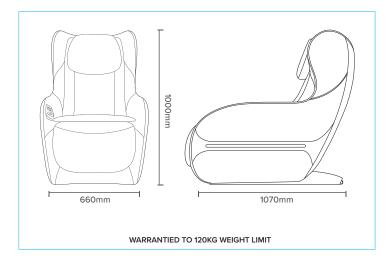

# 3

THREE AUTOMATIC
MASSAGE PROGRAMS



12 AIRBAGS



ZERO GRAVITY RECLINE



MANUAL MASSAGE CONTROLS



USB CHARGER



LEGREST HEATING



BLUETOOTH SPEAKERS



Smaller in size, but not in features. The Reno massage chair is more compact than our



**RENO** 

STRUCTURAL WARRANTY



**FOAM** WARRANTY



MECHANICAL WARRANTY



**ELECTRICAL** WARRANTY



FABRIC WARRANTY





# **RENO** MASSAGE CHAIR

## **COLOURS AVAILABLE**

#### **STOCKED IN**



PU FABRIC (BLACK/GREY)

# **MEASUREMENTS**



### SALES COLLATERAL AVAILABLE

- POS PAGE
- SPECIFICATION / TRAINING SHEET
- QUICK START GUIDE & OPERATING INSTRUCTIONS

# **KEY FEATURES & BENEFITS**

|  | CONSTRUCTION           | Powder coated iron frame and legs  | The underlying frame is constructed from iron providing strength, stability and peace of mind with a 5 year structural warranty                        |
|--|------------------------|------------------------------------|--------------------------------------------------------------------------------------------------------------------------------------------------------|
|  | UPHOLSTERY             | Polyurethane Upholstery            | Finished in sleek polyurethane upholstery the chair is textured, soft to touch and easy to keep clean